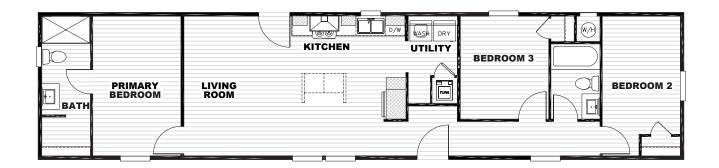

## **Rhythm Nation**

51TEM16663AH22 | 1,056 SQ FT | 3 Bedrooms | 2 Baths

- Full Drywall Throughout
- DuraCraft® Cabinets
- Frigidaire® Stainless Steel
  Appliance Package

- Craftsman Style Front Door
- Ecobee® Smart Thermostat
- Carrier® Furnace