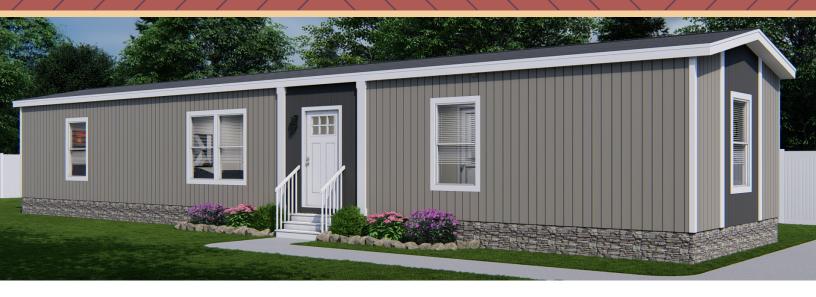

## **Rhythm Nation**

51TEM16663AH22 | 1,056 SQ FT | 3 Bedrooms | 2 Baths

- Full Drywall Throughout
- DuraCraft® Cabinets
- Frigidaire® Stainless Steel
  Appliance Package

- Craftsman Style Front Door
- Ecobee® Smart Thermostat
- Carrier® Furnace