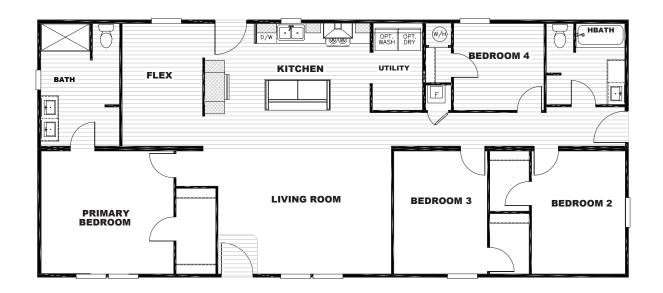

## **Lovely Day**

51TEM28604AH22 | 1,680 SQ FT | 4 Bedrooms | 2 Baths

- Full Drywall Throughout
- DuraCraft® Cabinets
- Frigidaire® Stainless Steel
  Appliance Package

- Craftsman Style Front Door
- Ecobee® Smart Thermostat
- Carrier® Furnace