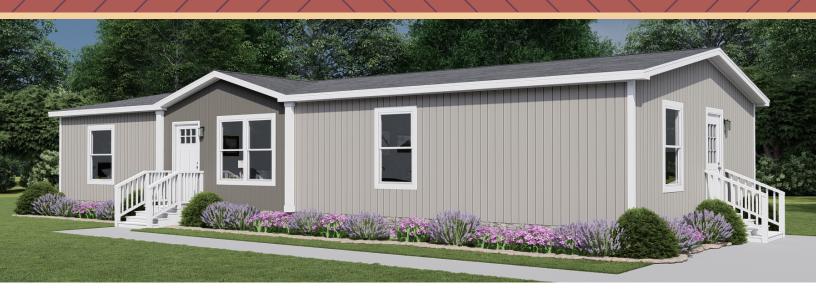

## Tempo

## **Lovely Day**

51TEM28604AH22 | 1,680 SQ FT | 4 Bedrooms | 2 Baths

- Full Drywall Throughout
- DuraCraft® Cabinets
- Frigidaire® Stainless Steel
  Appliance Package

- Craftsman Style Front Door
- Ecobee® Smart Thermostat
- Carrier® Furnace